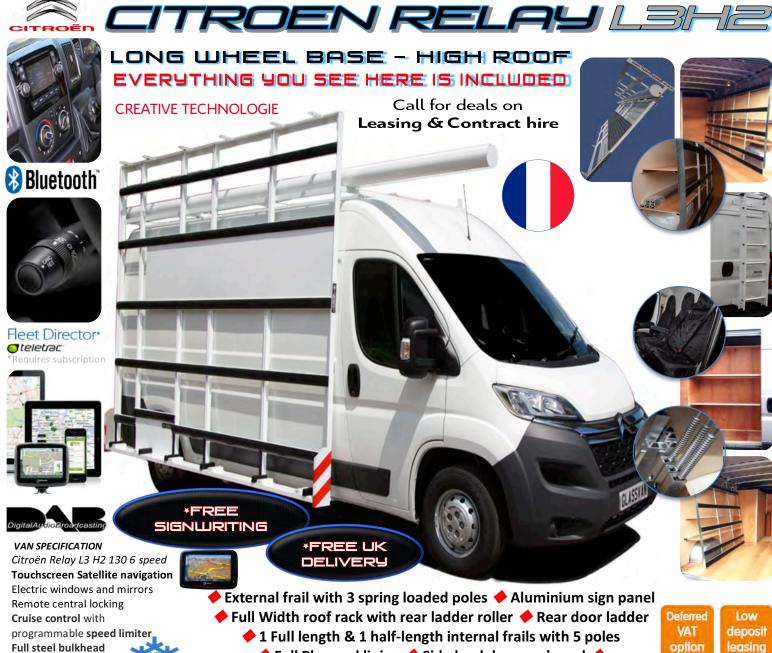

Now in it's 14th year of production at Glazingvans, our Full Monty converted Citroen Relay is still our best selling installation van... This latest evolution of our conversion has all the boxes ticked for the installer...

Full steel bulkhead Air conditioning Rear parking sensors

Touch Screen DAB digital radio and MP3-compatible CD

player with steering mounted controls 5-inch colour touch screen Bluetooth® handsfree

USB socket ESP + ASR with Traction control Perimetric alarm £18,995 + VAT + RFL

Please call for leasing & contract hire figures

Full Plywood lining Side load door cupboard

◆ Shelving to rear of internal frails ◆ Heavy-duty seat covers...

Roof mounted checker plate walkway 🔷 5M roof mounted trim carrier